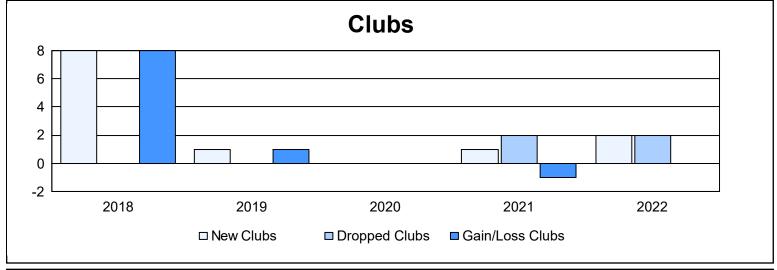

District 300C2 As of June 2022 Cumulative

| Year      | New<br>Clubs | Dropped<br>Clubs | Gain/<br>Loss<br>Clubs | New<br>Members | Charter<br>Members | Reinstate<br>Members | Transfer<br>Members | Total<br>Member<br>Added | Total<br>Members<br>Dropped | Gain/<br>Loss<br>Members |
|-----------|--------------|------------------|------------------------|----------------|--------------------|----------------------|---------------------|--------------------------|-----------------------------|--------------------------|
| 2017-2018 | 8            | 0                | 8                      | 923            | 339                | 23                   | 6                   | 1,291                    | 1,473                       | -182                     |
| 2018-2019 | 1            | 0                | 1                      | 1,033          | 41                 | 21                   | 12                  | 1,107                    | 1,128                       | -21                      |
| 2019-2020 | 0            | 0                | 0                      | 793            | 12                 | 15                   | 4                   | 824                      | 903                         | -79                      |
| 2020-2021 | 1            | 2                | -1                     | 850            | 31                 | 10                   | 11                  | 902                      | 958                         | -56                      |
| 2021-2022 | 2            | 2                | 0                      | 793            | 100                | 33                   | 10                  | 936                      | 1,080                       | -144                     |
| Average   | 2            | 1                | 2                      | 878            | 105                | 20                   | 9                   | 1,012                    | 1,108                       | -96                      |