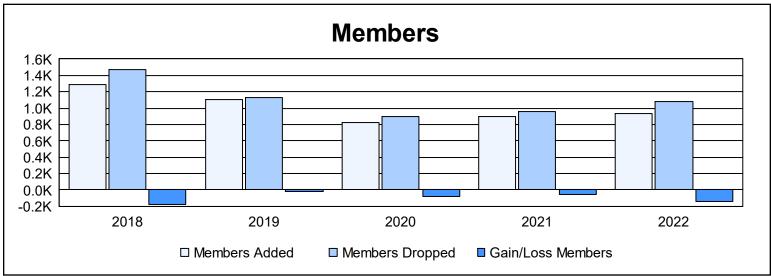

District 300C2 As of June 2022 Cumulative

| Year      | New<br>Clubs | Dropped<br>Clubs | Gain/<br>Loss<br>Clubs | New<br>Members | Charter<br>Members | Reinstate<br>Members | Transfer<br>Members | Total<br>Member<br>Added | Total<br>Members<br>Dropped | Gain/<br>Loss<br>Members |
|-----------|--------------|------------------|------------------------|----------------|--------------------|----------------------|---------------------|--------------------------|-----------------------------|--------------------------|
| 2017-2018 | 8            | 0                | 8                      | 923            | 339                | 23                   | 6                   | 1,291                    | 1,473                       | -182                     |
| 2018-2019 | 1            | 0                | 1                      | 1,033          | 41                 | 21                   | 12                  | 1,107                    | 1,128                       | -21                      |
| 2019-2020 | 0            | 0                | 0                      | 793            | 12                 | 15                   | 4                   | 824                      | 903                         | -79                      |
| 2020-2021 | 1            | 2                | -1                     | 850            | 31                 | 10                   | 11                  | 902                      | 958                         | -56                      |
| 2021-2022 | 2            | 2                | 0                      | 793            | 100                | 33                   | 10                  | 936                      | 1,080                       | -144                     |
| Average   | 2            | 1                | 2                      | 878            | 105                | 20                   | 9                   | 1,012                    | 1,108                       | -96                      |